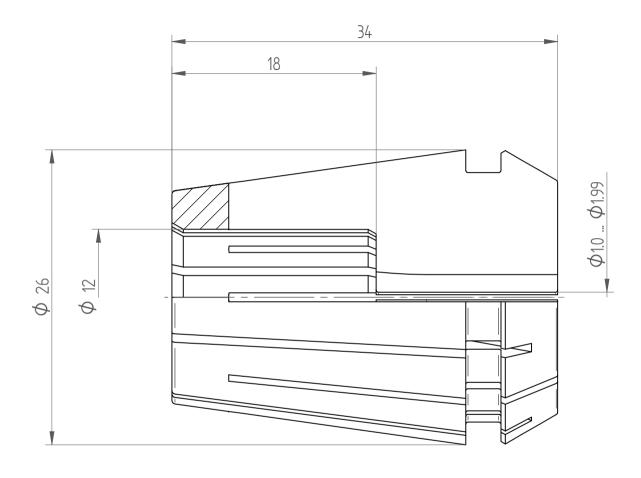

REGO-FIX AG Obermattweg 60 4456 Tenniken / Switzerland

Phone +41 61 976 14 66 Fax +41 61 976 14 14 www.rego-fix.com This is a non-controlled copy. All information given herein is subject to change without notice

The information given herein has been carefully checked and is believed to be correct. REGO-FIX, however, assumes no responsibility or liability for any errors, inaccuracies or omissions that may appear in this drawing

This document is subject to copyright laws. No part of this document may be reproduced or transmitted in any form or any means, electronic or mechanic, for any purpose, without the express written permission of REGO-FIX

Type: ER25

Part No. : 1125xxxxx Date : 21.07.2014

Scale: 3:1